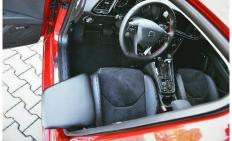

## **Transfer Plate**

- Simple aid making boarding easier.
- The desk **keeps its position** during moving inside the car.
- Folded plate does not interfere when boarding other drivers.
- It can be installed in both the driver's and the passenger's seat.
- You can have the surface of the board in a **leatherette finish** or with a **softer surface**. A slippery plastic is best suited for smooth movement.
- We supply it with universal assembly kit.