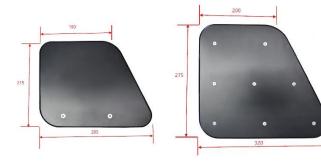

## **Desk is available in two basic dimensions**

• It is possible to make the dimensions on request.

Folded desk

Larger plate with leather softened surface

Special shape for a quadruplegic

HURT s. r. o. - Car Adaptations for Handicapped Bambousek 664 281 26 Týnec nad Labem CZECH REPUBLIC Tel.: +420 608 977 274 Email: info@hurt-auto.cz