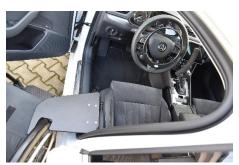

## **Transfer Plate**

- Simple aid making boarding easier.
- The desk **keeps its position** during moving inside the car.
- Folded plate does not interfere when boarding other drivers.
- It can be installed in both the driver's and the passenger's seat.
- You can have the surface of the board in a **leatherette finish** or with a **softer surface**. A slippery plastic is best suited for smooth movement.
- We supply it with universal assembly kit.