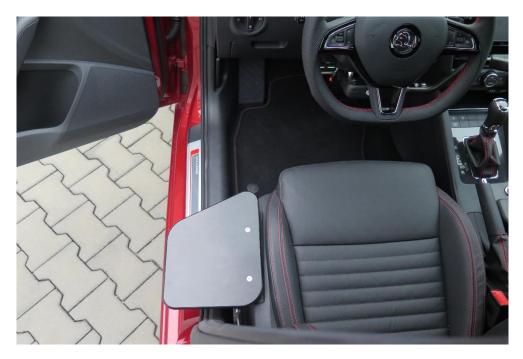

## **Transfer Plate**

- Simple aid making boarding easier.
- The desk **keeps its position** during moving inside the car.
- Folded plate does not interfere when boarding other drivers.
- It can be installed in both the driver's and the passenger's seat.
- You can have the surface of the board in a **leatherette finish** or with a **softer surface**. A slippery plastic is best suited for smooth movement.
- We supply it with universal assembly kit.