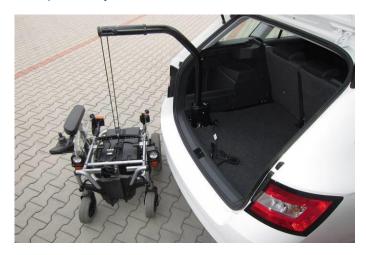

## **Loading Hoist**

- Loading the wheelchair is simple, safe and physically undemanding.
- Loading the wheelchair is possible even into smaller vehicles due to minimal installation dimensions.
- We manufacture loading hoists with capacity up to 140 kg.
- Possible options with mechanical and electrical turn of the arm.
- The driver can be eventually wireless.
- Electronics is part of the hoist stand.
- The assembly to some cars by using a pre-prepared frame no intervention into the vehicle.
- TÜV certification.
- We are able to adapt your specific requirements or the specifics of your market.