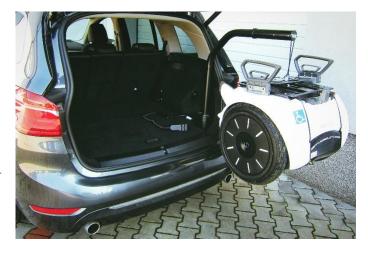

## **Loading Hoist**

- Loading the wheelchair is simple, safe and physically undemanding.
- Loading the wheelchair is possible even into smaller vehicles due to minimal installation dimensions.
- We manufacture loading hoists with capacity up to 140 kg.
- Possible options with mechanical and electrical turn of the arm.
- The driver can be eventually wireless.
- Electronics is part of the hoist stand.
- The assembly to some cars by using a pre-prepared frame no intervention into the vehicle.
- TÜV certification.
- We are able to adapt your specific requirements or the specifics of your market.