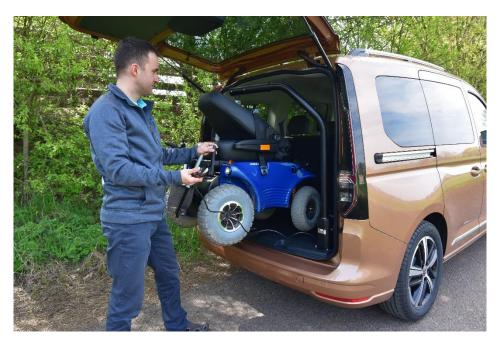

## **Loading Hoist**

- Loading the wheelchair is simple, safe and physically undemanding.
- Loading the wheelchair is possible even into smaller vehicles due to minimal installation dimensions.
- We manufacture loading hoists with capacity up to 140 kg.
- Possible options with mechanical and electrical turn of the arm.
- The driver can be eventually wireless.
- Electronics is part of the hoist stand.
- The assembly to some cars by using a pre-prepared frame no intervention into the vehicle.
- TÜV certification.
- We are able to adapt your specific requirements or the specifics of your market.