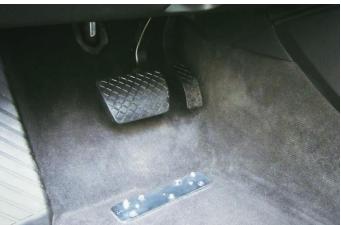

## Left Foot Accelerator

- For people who have limited mobility of the right leg or its amputation, a car with an automatic transmission is suitable, where the throttle control is solved by placing the accelerator pedal on the left side of the brake pedal, so both pedals are operated with the left foot.
- A small base is attached to the floor, on which the complete mechanism of the left foot pedal is fixed. It means the left pedal and the cover of the original pedal.
- The whole system can be easily and quickly removed, so the car can be driven almost immediately in the usual way.
- The base can be mounted directly into the floor of the car. Or you can use the method of assembly without interfering with the floor of the car by individual production of the holders which are attached to the existing screws.

HURT s. r. o. - Car Adaptations for Handicapped
Bambousek 664
281 26 Týnec nad Labem
CZECH REPUBLIC
Tel.: +420 608 977 274
Email: info@hurt-auto.cz