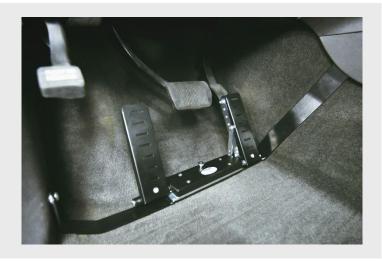

## Left Foot Accelerator

- For people who have limited mobility of the right leg or its amputation, a car with an automatic transmission is suitable, where the throttle control is solved by placing the accelerator pedal on the left side of the brake pedal, so both pedals are operated with the left foot.
- A small base is attached to the floor, on which the complete mechanism of the left foot pedal is fixed. It means the left pedal and the cover of the original pedal.
- The whole system can be easily and quickly removed, so the car can be driven almost immediately in the usual way.
- The base can be mounted directly into the floor of the car. Or you can use the method of assembly without interfering with the floor of the car by individual production of the holders which are attached to the existing screws.

HURT s. r. o. - Car Adaptations for Handicapped
Bambousek 664
281 26 Týnec nad Labem
CZECH REPUBLIC
Tel.: +420 608 977 274
Email: info@hurt-auto.cz