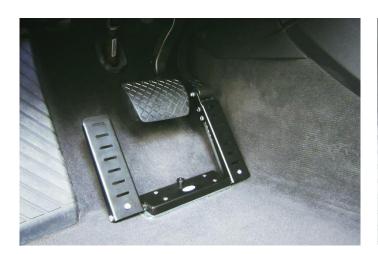

## Left Foot Accelerator

- For people who have limited mobility of the right leg or its amputation, a car with an automatic transmission is suitable, where the throttle control is solved by placing the accelerator pedal on the left side of the brake pedal, so both pedals are operated with the left foot.
- A small base is attached to the floor, on which the complete mechanism of the left foot pedal is fixed. It means the left pedal and the cover of the original pedal.
- The whole system can be easily and quickly removed, so the car can be driven almost immediately in the usual way.
- The base can be mounted directly into the floor of the car. Or you can use the method of assembly without interfering with the floor of the car by individual production of the holders which are attached to the existing screws.

HURT s. r. o. - Car Adaptations for Handicapped
Bambousek 664
281 26 Týnec nad Labem
CZECH REPUBLIC
Tel.: +420 608 977 274
Email: info@hurt-auto.cz