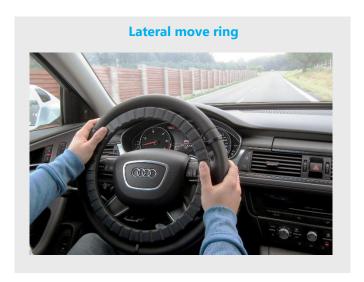

## **Mechanical Section**

- All parts are manufactured by our company and they are always in stock.
- We have a universal push ring attachment. Ring mechanism can be mounted directly on the steering wheel rim. Ring can be assembled individually to all types of steering wheels.
- We also offer a lateral move ring. In some cases, it can also be fix from the bottom of the steering wheel.
- We are able to manufacture the mechanism individually - e.g. a lever for the finger, motorcycle handle etc.
- The ring can be made of plastic or covered by leather.